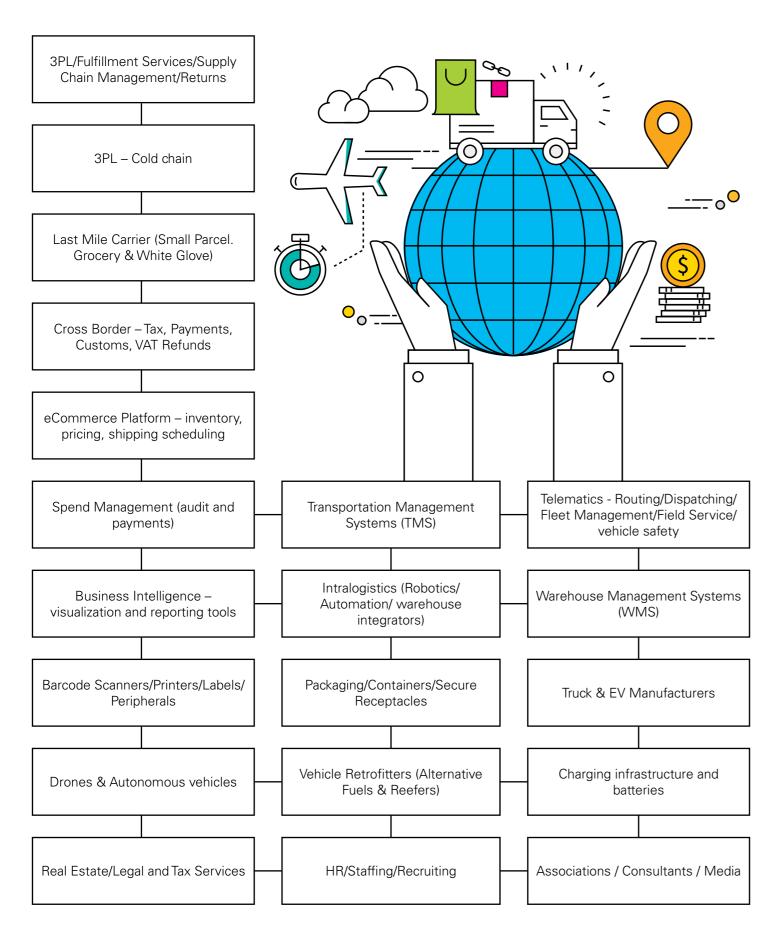

The show is dedicated to uncovering innovative solutions for European retailers, manufacturers and grocers facing challenges shipping domestically and cross border through the last mile, white glove services and grocery eCommerce.

Primary topic themes include:

- Parcel
- Heavy Goods
- Grocery
- Data & Analytics
- Urban Logistics
- Cross Border

Sponsors from Home Delivery USA included **XPO Logistics**, **SEKO Logistics**, **Rakuten Intelligence**, **C.H. Robinson**, **PTV, USPS, Canada Post** and many others who are excited about growing with us internationally.