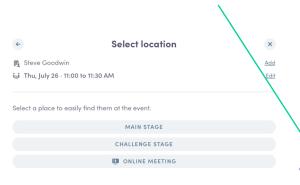

### How to request a meeting ?

**Step 1**: Go to a person's profile - by going to the list of attendees or exhibitors & sponsors.

**Step 2**: Click on one of the proposed meeting slots. If you want to see other slots, click see more slots.

**Step 3** : After selecting a slot and the virtual location, write a message to the person you want to meet. Once done, click send meeting request.

Matthew Donegan-Ryan General Manager Event Tech Expert Swapcard