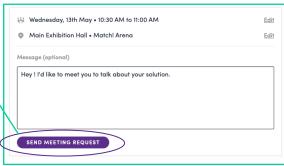

### How to request a meeting ?

**Step 1**: Go to a person's profile - by going to the list of attendees or exhibitors & sponsors.

**Step 2**: Click on one of the proposed meeting slots. If you want to see other slots, click see more slots.

**Step 3** : After selecting a slot and the virtual location, write a message to the person you want to meet. Once done, click send meeting request.

Matthew Donegan-Ryan General Manager Event Tech Expert Swapcard