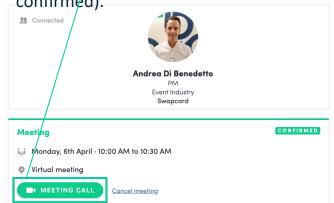

# How to do a virtual meeting ?

To do a virtual meeting, you must select the **virtual location** when requesting a meeting. (See : How to request a meeting?)

A few minutes before the meeting, go to the profile of the participant you're going to meet, and click on the colored "**Meeting call**" button that will launch the video call (only available if the meeting is confirmed).