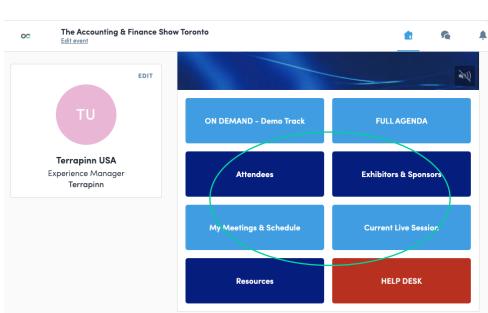

### How to network ?

In the home page of the event, you can access to the **Attendees** list.

Thanks to this, you can identify people of interest. Do not hesitate to contact them through the application to network and schedule '**face-to-face**' meetings.