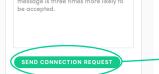

#### How to make a connection request ?

General Manager Event Tech Expert Swapcard

Skills

Supplier Non Member Events Meetings Virtual

DL.

To send a connection request to a person, go to a person's profile (via the list of participants, speakers, or a company profile) and click on Send connection request.

Tip : We encourage you to write a message before sending your connection request to introduce yourself and explain the reason for the connection.

You will be able to find all the people you have been in contact with during an event in the "My Visit" button, My Contacts tab.