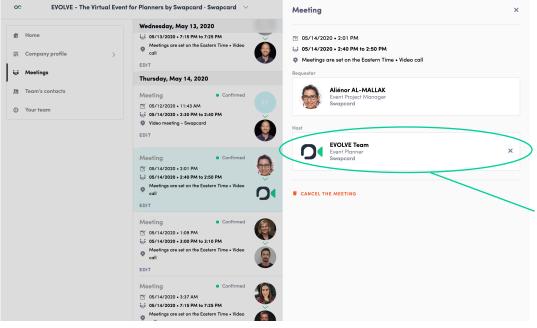

#### How to assign a teammate to a meeting ?

In your exhibitor center, you can manage your teammates meetings.

Go to the « **Meetings** » tab and see all your team meetings during the event.

To assign or change a teammate to a meeting, click on the meeting and choose the team member you want to assign.