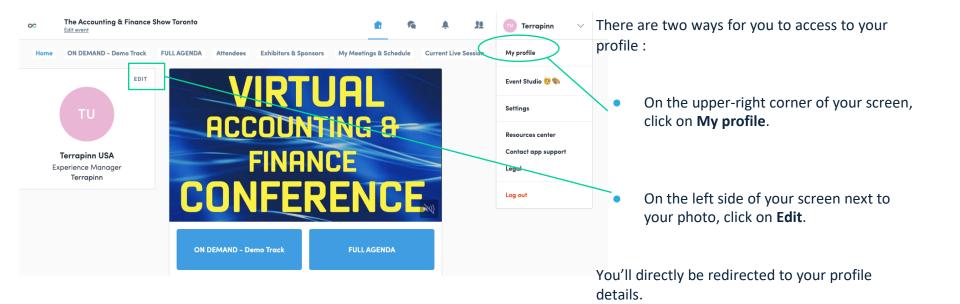

#### My profile EDIT To edit the information on your TU profile, simply click on the Edit or Add parts depending on which type of information you want to edit. Terrapinn USA Experience Manager Here are the information you Terrapinn can edit on your profile : Personal information Skills ADD Skills Displaying your skills will increase how many profile views you receive. Biographie Social Media Bio ADD Contact details Introduce yourself in a few words Company Social media ADD Add your social accounts.